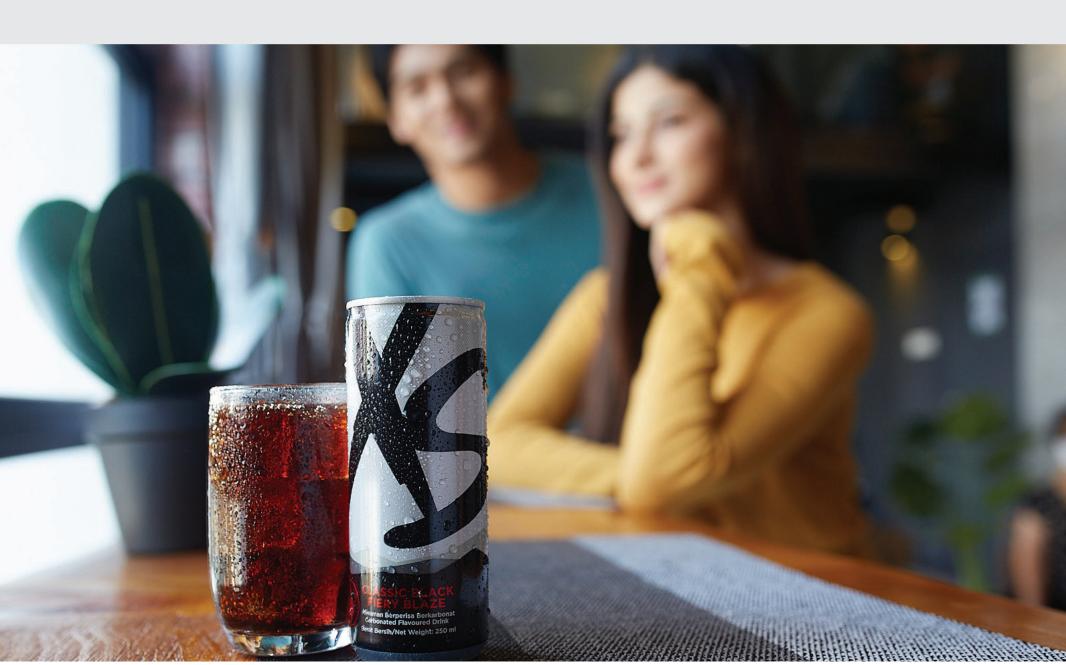

XS Classic Black Fiery Blaze

## STICK TO THE CLASSICS, FEEL THE BLAZE

Why XS Classic Black Fiery Blaze?

Classic cola-flavoured, lightly carbonated

Great addition for workout routines and daily activities