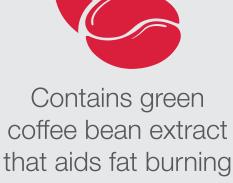

## HOW DO GREEN COFFEE BEANS HELP BURN FAT?

Green coffee bean extract contains **chlorogenic acid**, known to be a supplement that helps burn glucose and stored body fat.

Rich in **antioxidants**, which helps reduce damage caused to the body's cells by oxidation.

Antioxidants also are great for reducing tissue trauma or inflammation from excessive exercise, which allows your body to recover faster and better from your workout.