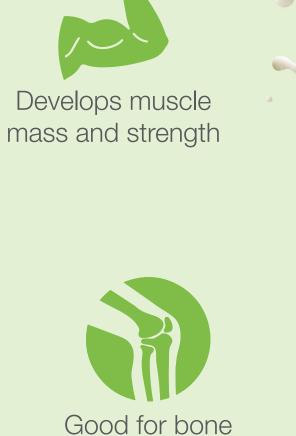

## HOW DOES PROTEIN HELP YOU?

development

Helps manage your weight better by reducing appetite and keeping you fuller

For cell development which builds a stronger body defense system