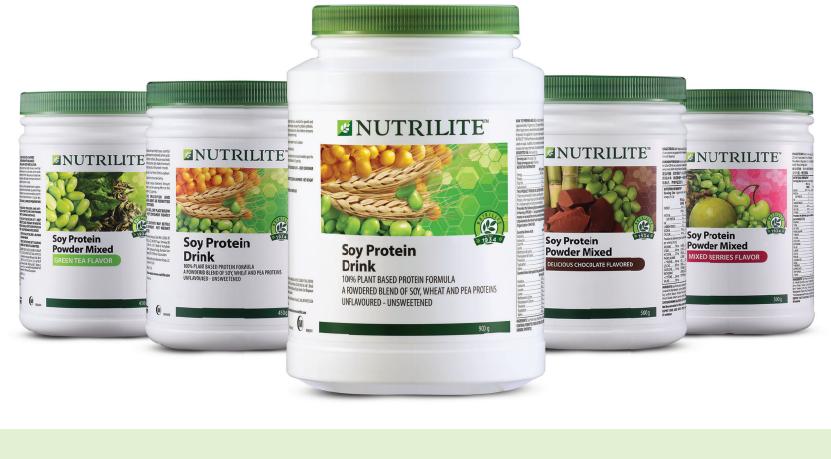

**Nutrilite Soy Protein Drink** 

## WHY CHOOSE NUTRILITE SOY PROTEIN DRINK?

Tri-blend of soy, wheat and yellow peas

Contains 9 essential amino acids

No animal-derived ingredients

vegetarians

Lactose-free

score of 1\*

4 flavours