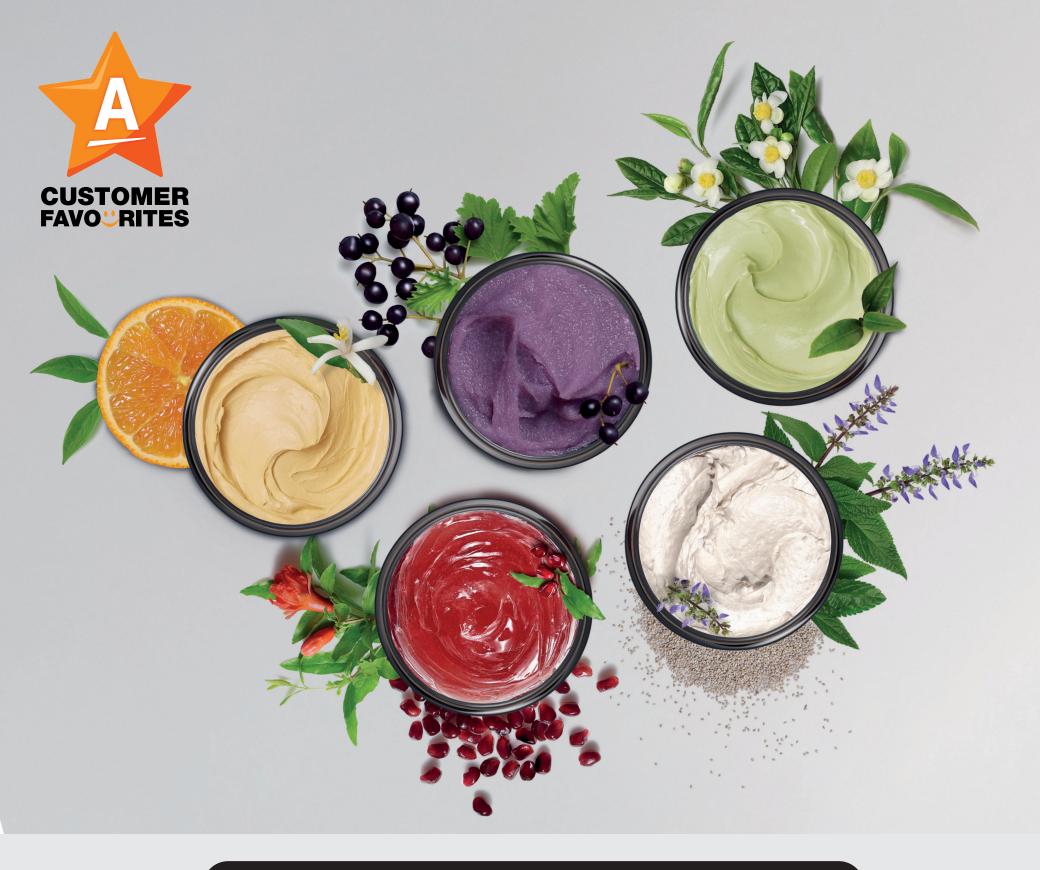

## ARTISTRY SIGNATURE SELECT MASKS DISCOVER THE MAGIC OF MULTI-MASKING

Address the varying needs of different skin zones simultaneously by multi-masking Enjoy a unique sensory experience with varying scents and textures

# FIND YOUR PERSONAL MULTI-MASKING COMBINATION:

#### **Purifying Mask**

Absorbs excess sebum and draw out impurities to help shrink pores

### **Polishing Mask**

Gently polishes away dead skin cells for glowing, even-textured skin

### **Hydrating Mask**

Rehydrates and refreshes skin with long-lasting moisture

#### **Brightening Mask**

Exfoliates and revitalises for a more radiant, translucent skin tone with White Chia Seed

## **Firming Mask**

Firms and renews skin to prevent wrinkles and sagging with Nutrilite-grown Pomegranate extract

© Copyright 2022 Amway (B) Sdn. Bhd. and Amway (Malaysia) Sdn. Bhd. 197501000529 (22062-P) AJL93010. All rights reserved.