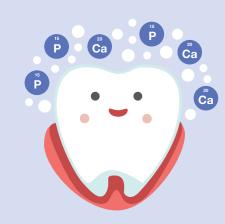

## **HOW DOES THE REMINACT FORMULA WORK?**

Step 1

Acids in the tooth reduce the mineral content of teeth leading to early tooth decay.

Step 2

REMINACT Fluoride
Formula replenishes
teeth's essential natural
minerals such as calcium
and phosphorus.

Step 3

This results in stronger, healthier teeth.