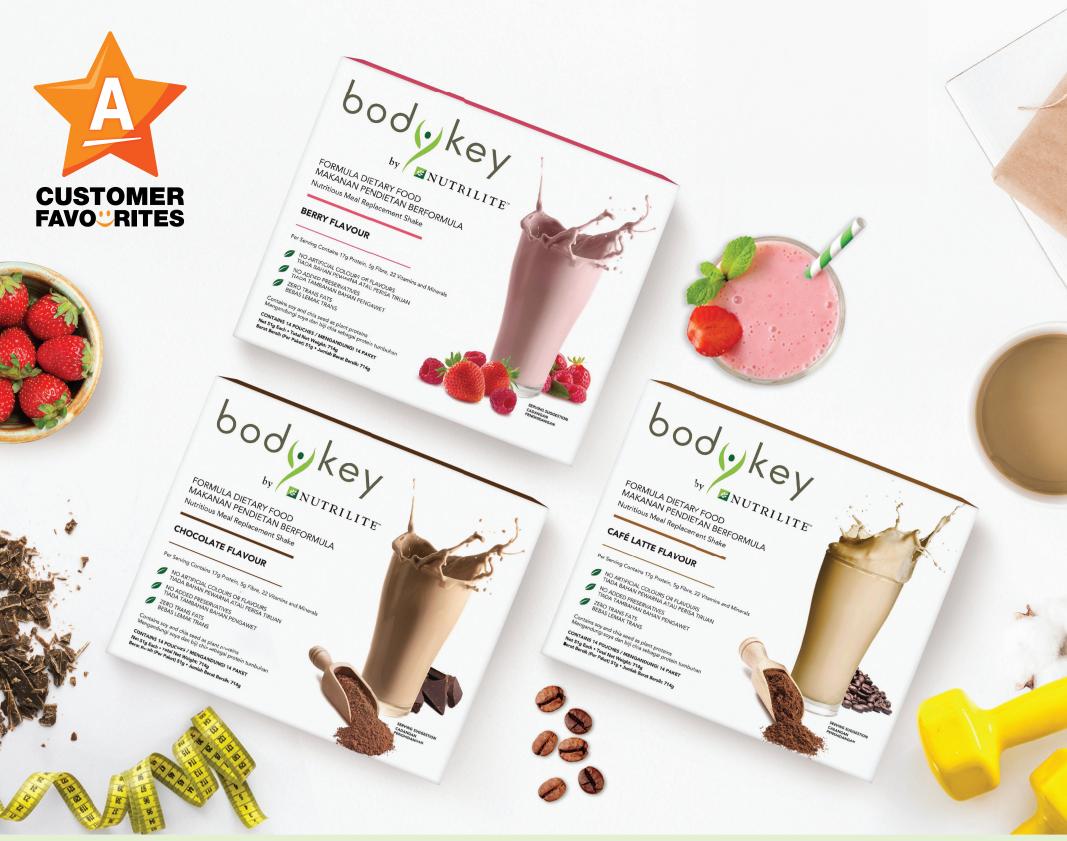

BodyKey by Nutrilite Nutritious Meal Replacement Shake

## NUTRITIOUS & ADVANCED

Berry / Chocolate / Café Latte flavours