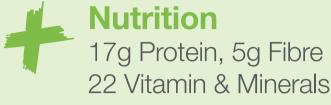

## HOW DOES A MEAL REPLACEMENT

Lose and manage your weight better with proper diet and exercise

Consume sufficient nutrients and calories needed in a day without skipping meals

Packed with the nutrients your body needs to stay energised and fuelled throughout your day