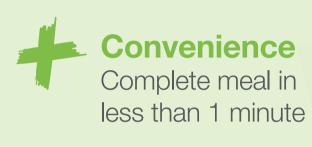

A great meal alternative for busy adults

Kick cravings away

- 1. It is advisable to mix one pouch of BodyKey Meal Replacement Shake with 250ml of water.
- 2. Personalise your shake by adding your favourite fresh fruits and vegetables to the mix. 3. Integrating this product into your meal plan twice a day will prove effective for better weight management
- (alongside moderate exercise).