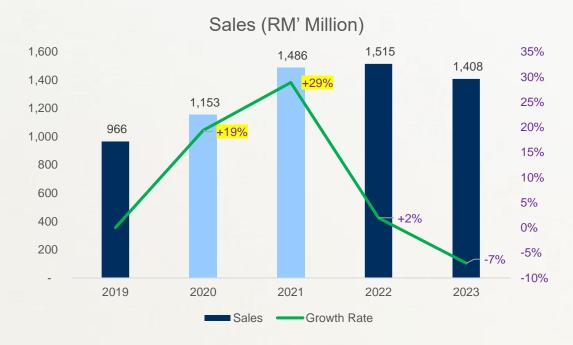

#### Sales Revenue

FY2023 RM1,408.3 million | FY2022 RM 1,514.8 million

#### Sales decline due to:

- ✓ On the back of exceptional growth in year 2020 & 2021 and a marginal growth in FY2022;
- Weaker demand for health & wellness products & home appliances.
- Surge in inflationary pressure dampening consumer sentiment and spending ability; and
- Consumer priorities shifting away from pandemic-specific health concerns.