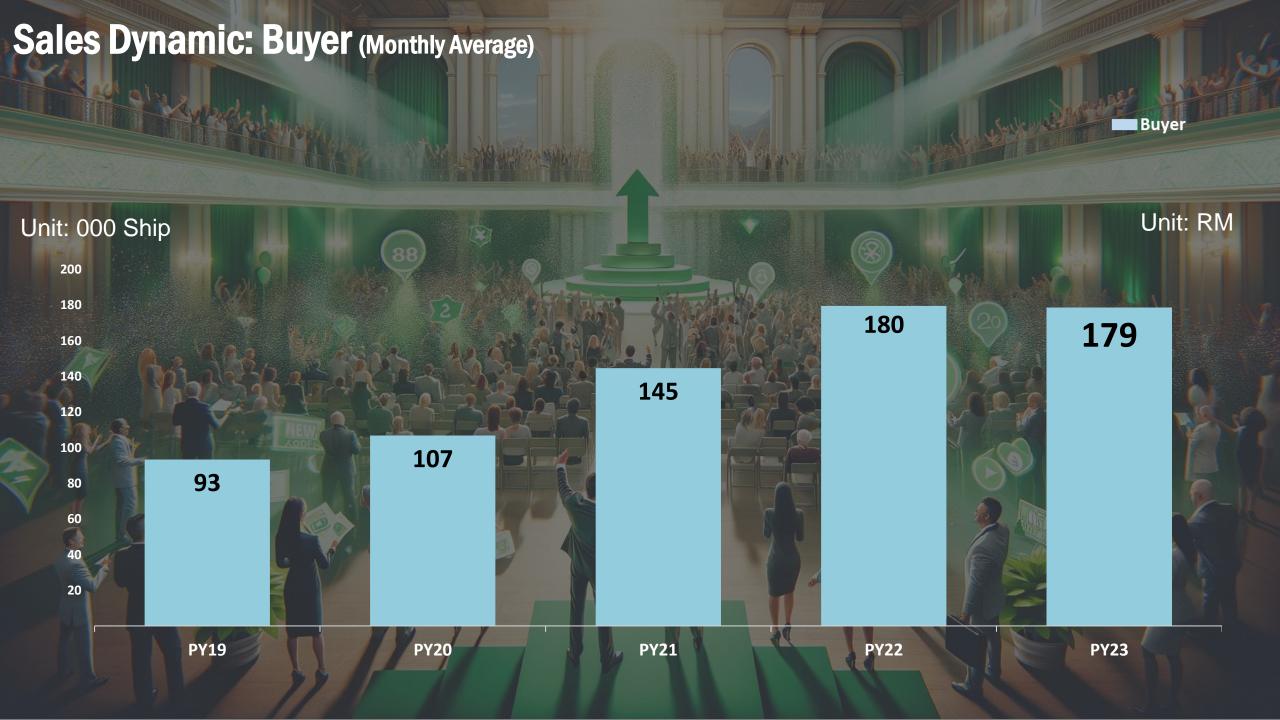

timent and spending ability; and
- Consumer priorities shifting away from pandemic-specific health concerns.



#### Profit Before Tax (RM'mil)



### **Profit Before Tax (PBT)**

## The significant increase in PBT (48.0%) is mainly attributable to:

- Lower ABO incentives payout in tandem with lower sales; and
- Price increase.





## **Dividend Payout**

#### **Dividend policy:**

Dividend payout ratio of no less than 80% of current year's net earnings

#### **Dividend payout 2023:**

- Total dividend: **60.0 sen** (2022: 38.0 sen)
- Dividend payout: RM98.6mil (2022: RM62.5mil)





## Last Year...



Post



Ongoing



Inflation, FX Pandemic Conflict Impact, Petrol

Impact to Direct Selling Industry?

#### In Globe



\*Includes non-direct selling businesses

#### In Malaysia













### **After Latest PEAK – What NEXT?**



#### **2023 NEW PRODUCTS**



**Vergold Drip Coffee** 



Botanical Bevereges Berries With Lutein



Plant To Table by Nutrilite Organic Muesli



Tropical Herbs Al Siha Botanical Beverage Dates



**Artistry Studio Skin** 



BodyKey Start-Up Pack



Artistry Skin Nutrition Multi-Defense UV Protect



**New Glister Series** 



Nutrilite Mixed Soy Protein with Peptides & Aloe Vera and Lecithin with Vitamin E



Tanamera Aroma Diffuser



**Artistry Sheet Masks** 



Bodykey Meal Replaement (Milk Tea)



Dreamland Wellness Pillows



inBodyDlal



Gintell StarWay Massage Chair



Artistry Labs Retexturizing System



Philips Wet & Dry Robot Vacuum Cleaner



**Gintell Walking Pad** 



Philips High Speed Blender 7000 Series HR3760



XS Wildber