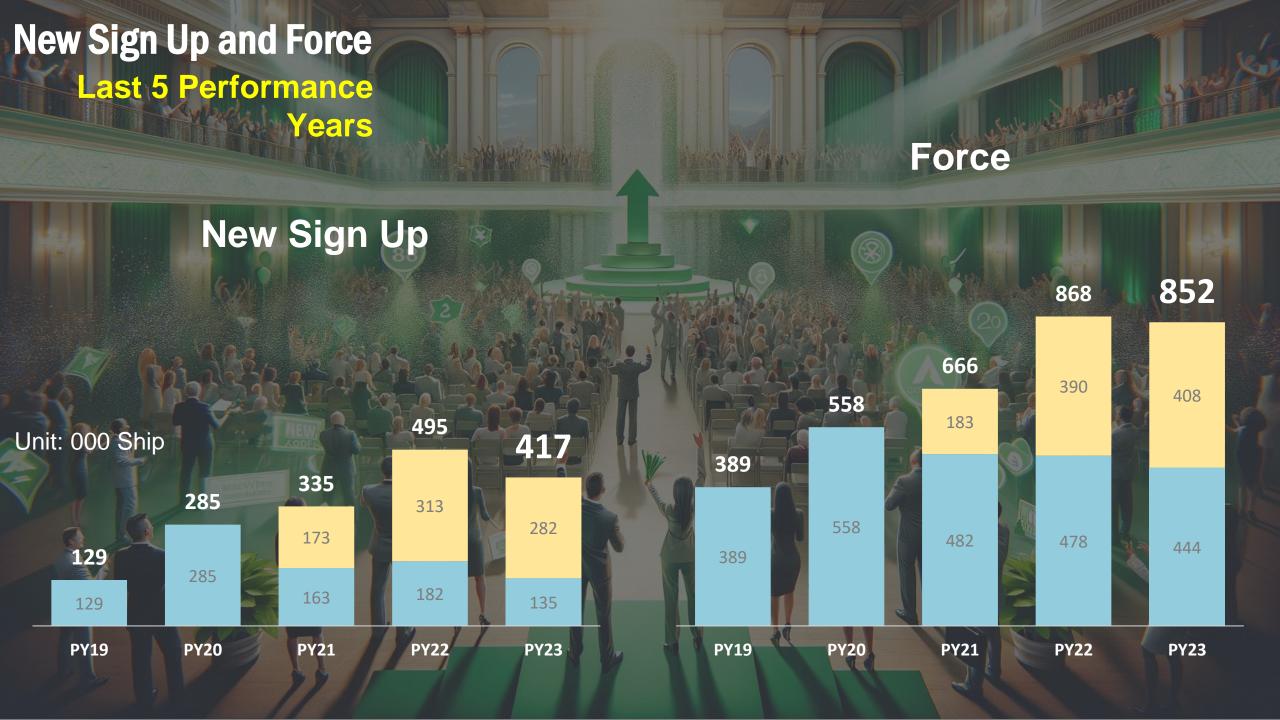

entiment and spending ability; and
- Consumer priorities shifting away from pandemic-specific health concerns.



#### Profit Before Tax (RM'mil)



### **Profit Before Tax (PBT)**

## The significant increase in PBT (48.0%) is mainly attributable to:

- Lower ABO incentives payout in tandem with lower sales; and
- Price increase.





## **Dividend Payout**

#### **Dividend policy:**

Dividend payout ratio of no less than 80% of current year's net earnings

#### **Dividend payout 2023:**

- Total dividend: **60.0 sen** (2022: 38.0 sen)
- Dividend payout: RM98.6mil (2022: RM62.5mil)





## Last Year...



Post



Ongoing



Inflation, FX Pandemic Conflict Impact, Petrol

Impact to Direct Selling Industry?

#### In Globe



\*Includes non-direct selling businesses

#### In Malaysia













### **After Latest PEAK – What NEXT?**



#### **2023 NEW PRODUCTS**



**Vergold Drip Coffee** 



Botanical Bevereges Berries With Lutein



Plant To Table by Nutrilite Organic Muesli



Tropical Herbs Al Siha Botanical Beverage Dates



**Artistry Studio Skin** 



BodyKey Start-Up Pack



Artistry Skin Nutrition Multi-Defense UV Protect



**New Glister Series** 



Nutrilite Mixed Soy Protein with Peptides & Aloe Vera and Lecithin with Vitamin E



Tanamera Aroma Diffuser



**Artistry Sheet Masks** 



Bodykey Meal Replaement (Milk Tea)



Dreamland Wellness Pillows



inBodyDlal



Gintell StarWay Massage Chair



Artistry Labs Retexturizing System



Philips Wet & Dry Robot Vacuum Cleaner



**Gintell Walking Pad** 



Philips High Speed Blender 7000 Series HR3760



XS Wildb