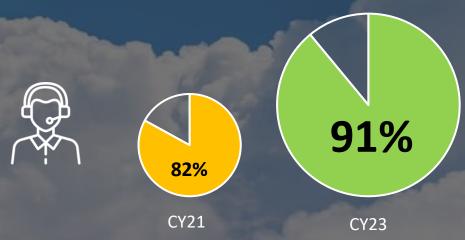

## Amway Malaysia Operational Update (Highest Service Levels)

**CY23** 

CY21

#### The Next Day Delivery