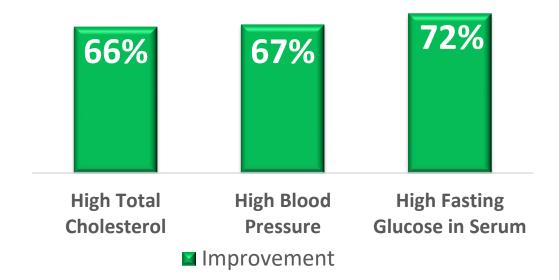

#### **Health Improvement**

(712 people completed 2<sup>nd</sup> Health Screening)

\*no. of individual diagnosed with