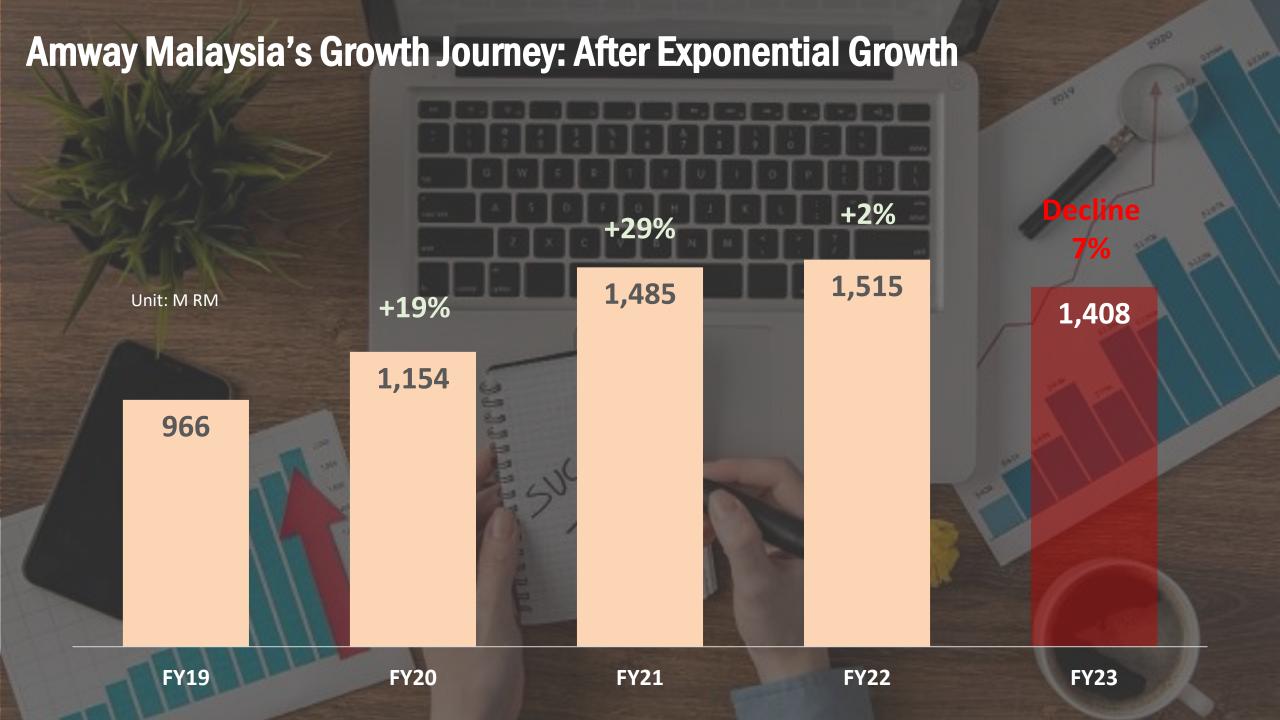

#### Sales Revenue

FY2023 RM1,408.3 million | FY2022 RM 1,514.8 million

#### Sales decline due to:

- ✓ On the back of exceptional growth in year 2020 & 2021 and a marginal growth in FY2022;
- Weaker demand for health & wellness products & home appliances.
- Surge in inflationary pressure dampening consumer sentiment and spending ability; and
- Consumer priorities shifting away from pandemic-specific health concerns.