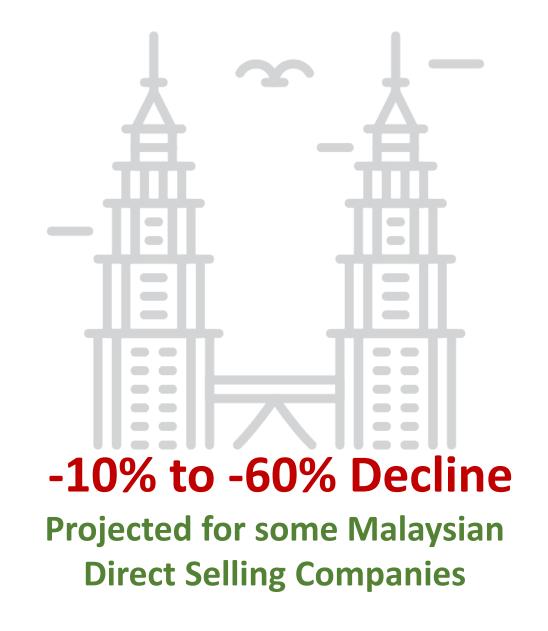

## Last Year...

Post

Ongoing

Inflation, FX Pandemic Conflict Impact, Petrol

Impact to Direct Selling Industry?

#### In Malaysia