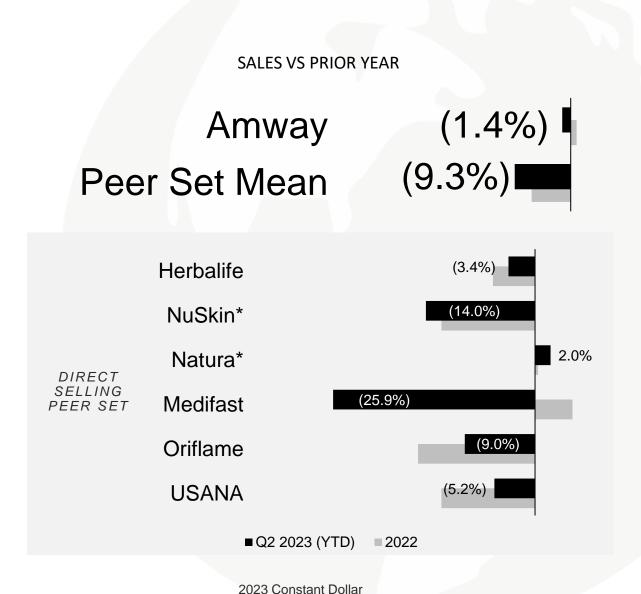

## Last Year...

Post

Ongoing

Inflation, FX Pandemic Conflict Impact, Petrol

Impact to Direct Selling Industry?

#### In Globe

\*Includes non-direct selling businesses

#### In Malaysia