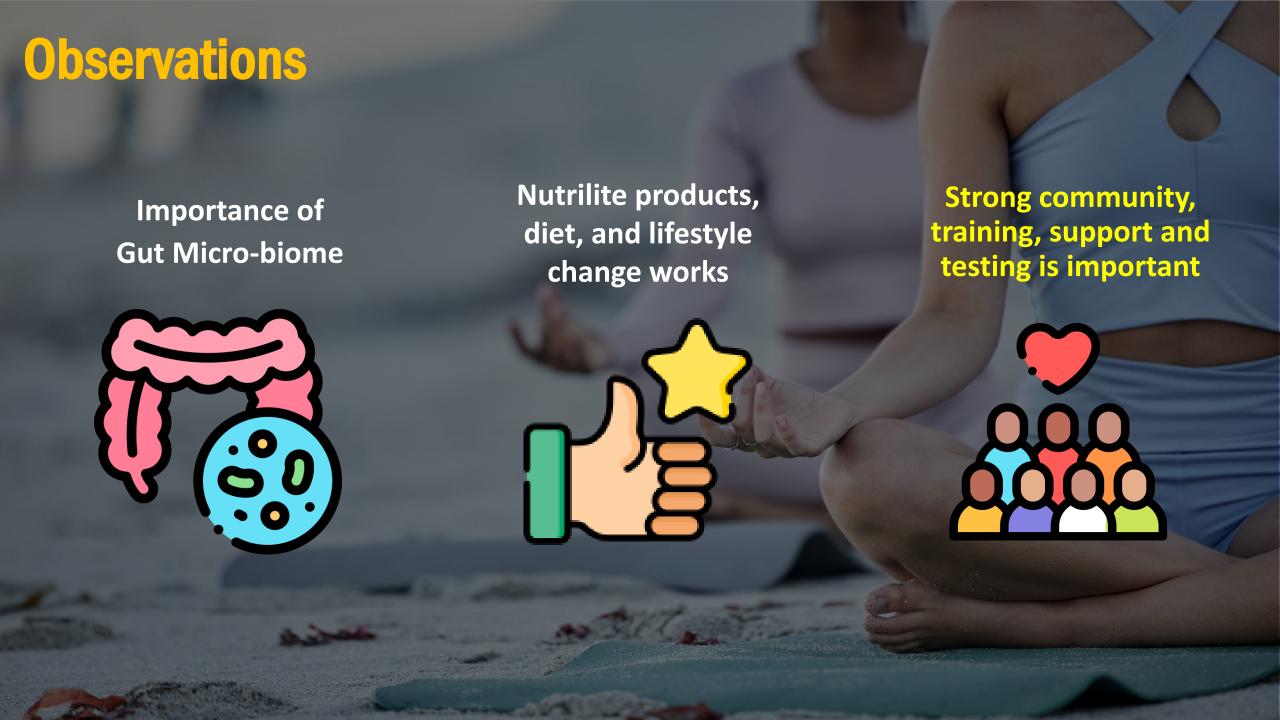

# Healthy Life Start with Healthy Gut

Day 0

14-day

30/60-day

Day 60

(6/12-month)

**Build Sustainable** 

Blood Test to Check your Health\* Gut Reset "Probiotic Boost" Practice Healthy
Lifestyle

Check Your Transformation

Continuous journey & inspired to be a Role Model Biz

#### **BodyKey Gut Reset: Participants Performance**