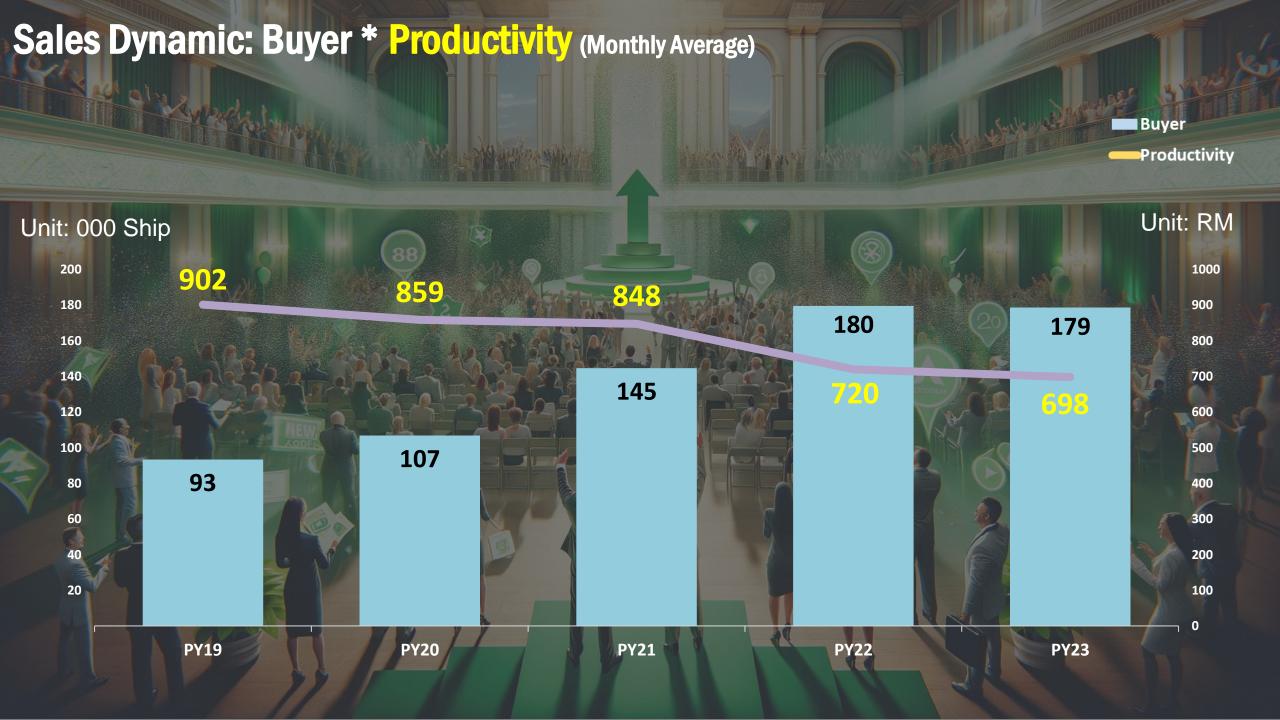

ment and spending ability; and
- Consumer priorities shifting away from pandemic-specific health concerns.



#### Profit Before Tax (RM'mil)



### **Profit Before Tax (PBT)**

## The significant increase in PBT (48.0%) is mainly attributable to:

- Lower ABO incentives payout in tandem with lower sales; and
- Price increase.





## **Dividend Payout**

#### **Dividend policy:**

Dividend payout ratio of no less than 80% of current year's net earnings

#### **Dividend payout 2023:**

- Total dividend: **60.0 sen** (2022: 38.0 sen)
- Dividend payout: RM98.6mil (2022: RM62.5mil)





## Last Year...



Post



Ongoing



Inflation, FX Pandemic Conflict Impact, Petrol

Impact to Direct Selling Industry?

#### In Globe



\*Includes non-direct selling businesses

#### In Malaysia













### **After Latest PEAK – What NEXT?**



#### **2023 NEW PRODUCTS**



**Vergold Drip Coffee** 



Botanical Bevereges Berries With Lutein



Plant To Table by Nutrilite Organic Muesli



Tropical Herbs Al Siha Botanical Beverage Dates



**Artistry Studio Skin** 



BodyKey Start-Up Pack



Artistry Skin Nutrition Multi-Defense UV Protect



**New Glister Series** 



Nutrilite Mixed Soy Protein with Peptides & Aloe Vera and Lecithin with Vitamin E



Tanamera Aroma Diffuser



**Artistry Sheet Masks** 



Bodykey Meal Replaement (Milk Tea)



Dreamland Wellness Pillows



inBodyDlal



Gintell StarWay Massage Chair



Artistry Labs Retexturizing System



Philips Wet & Dry Robot Vacuum Cleaner



**Gintell Walking Pad** 



Philips High Speed Blender 7000 Series HR3760



XS Wildberry