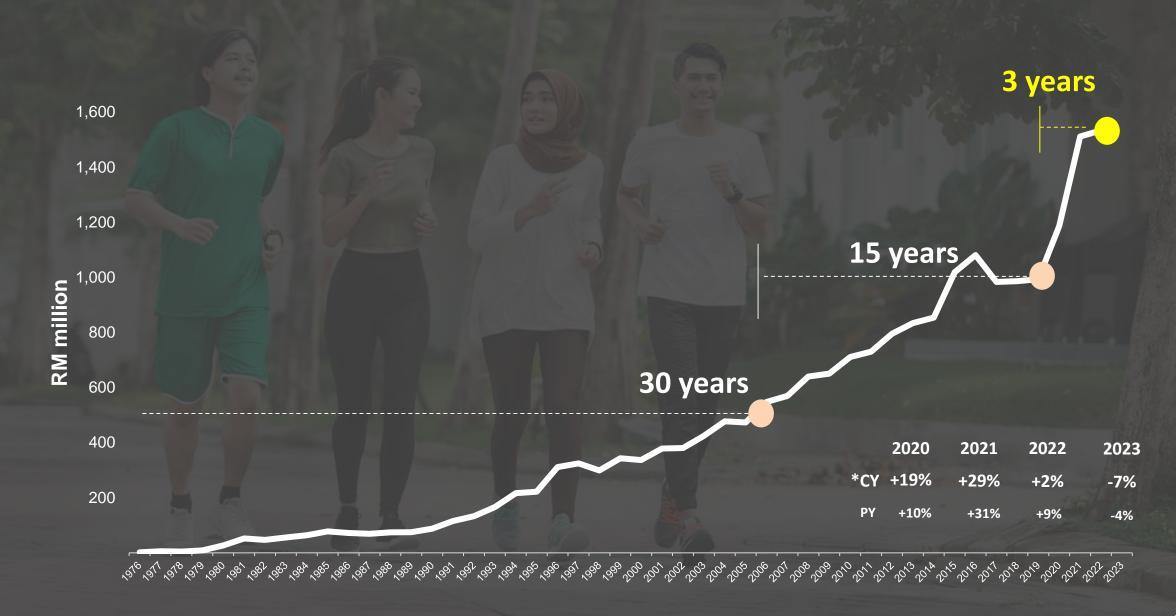

#### Sales decline due to:

- ✓ On the back of exceptional growth in year 2020 & 2021 and a marginal growth in FY2022;
- Weaker demand for health & wellness products & home appliances.
- Surge in inflationary pressure dampening consumer sentiment and spending ability; and
- Consumer priorities shifting away from pandemic-specific health concerns.

## The significant increase in PBT (48.0%) is mainly attributable to:

- Lower ABO incentives payout in tandem with lower sales; and
- Price increase.