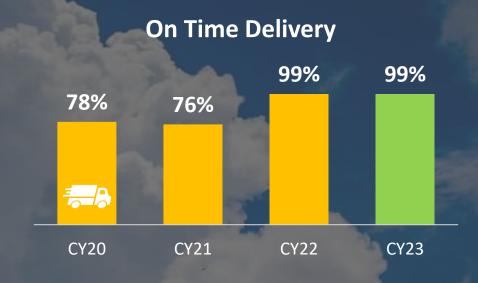

## Amway Malaysia Operational Update (Highest Service Levels)

**CY23** 

CY21

#### The Next Day Delivery