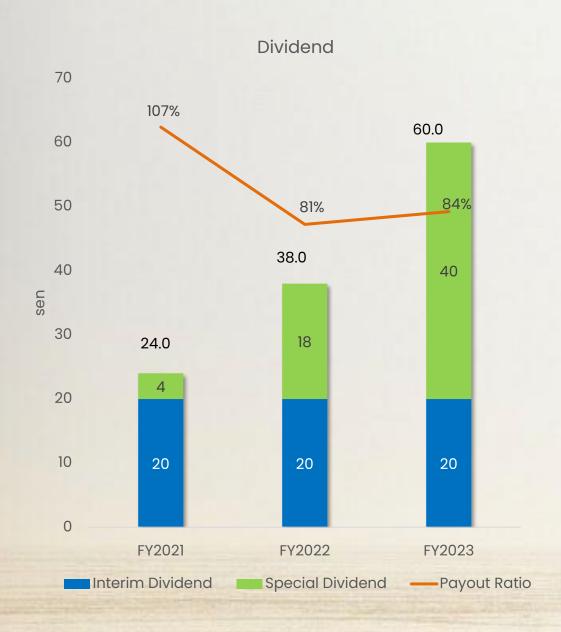

## **Dividend Payout**

#### **Dividend policy:**

Dividend payout ratio of no less than 80% of current year's net earnings

#### **Dividend payout 2023:**

- Total dividend: **60.0 sen** (2022: 38.0 sen)
- Dividend payout: RM98.6mil (2022: RM62.5mil)