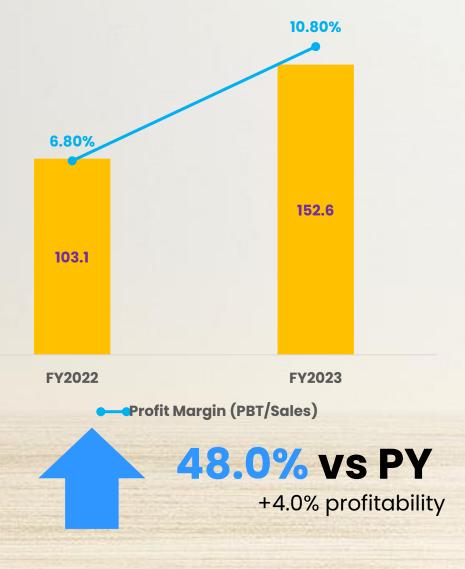

#### Profit Before Tax (RM'mil)

### **Profit Before Tax (PBT)**

## The significant increase in PBT (48.0%) is mainly attributable to:

- Lower ABO incentives payout in tandem with lower sales; and
- Price increase.