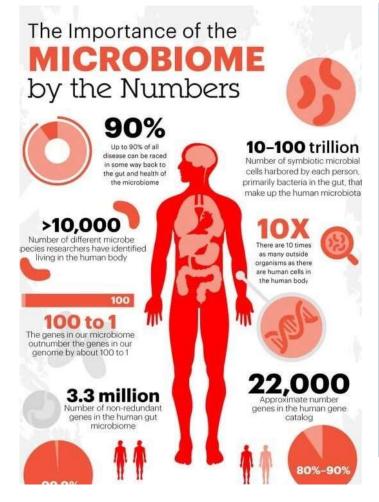

## Importance of GUT MicroBIOME

Gut health can be defined as a state of well-being and absence of gastro-intestinal distress (1). It is determined by numerous factors and largely by the gut microbiota. Gut Microbiota Mouth Trillions Oesophagus of microorganisms live inside the gut! (2) Liver Stomach **Pancreas** Gallblader The gut microbiota includes bacteria, viruses and non pathogenic fungi. It plays a key role in digestive, metabolic, immune and neurological functions. (4,15) of the body's microbiota is found Small intestine in the gut (3) Large intestine Rectum

# MicroBIOME vs. Genetics, Diet, Exercise