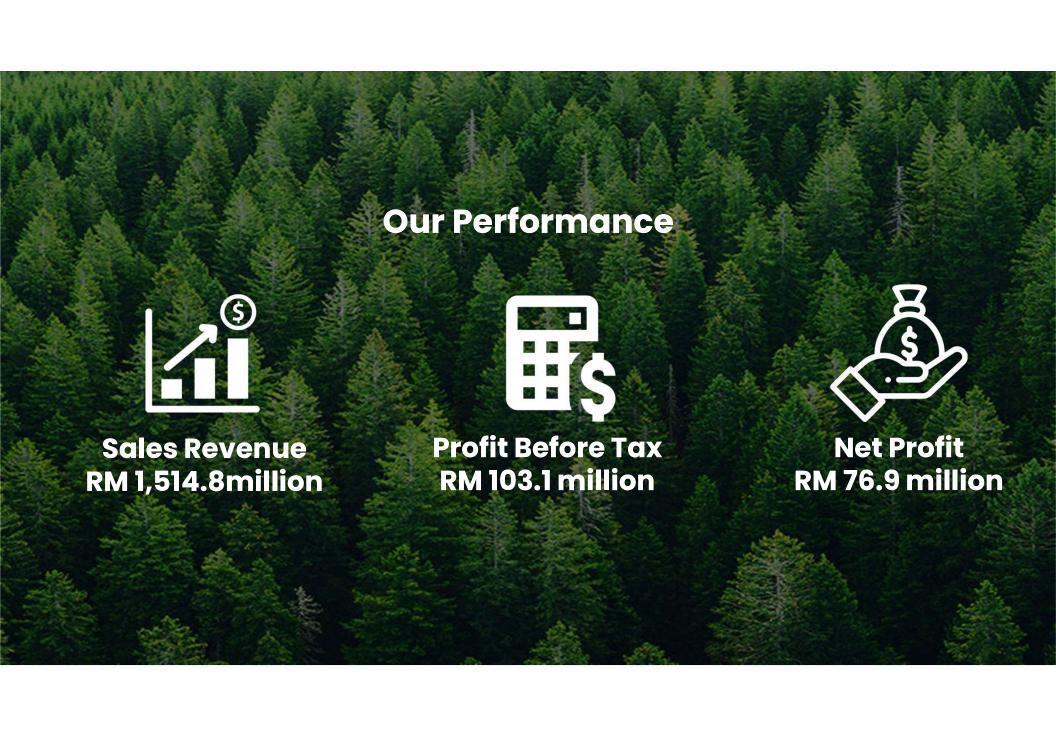

#### Sales Revenue

FY2022 RM 1,514.8 million | FY2021 RM 1,485.9 million

#### **Profit Before Tax**

The significant increase in PBT (107.3%) is mainly attributable to:

- Sales growth;
- · Price increase; and
- Normalisation of ABO sales incentives