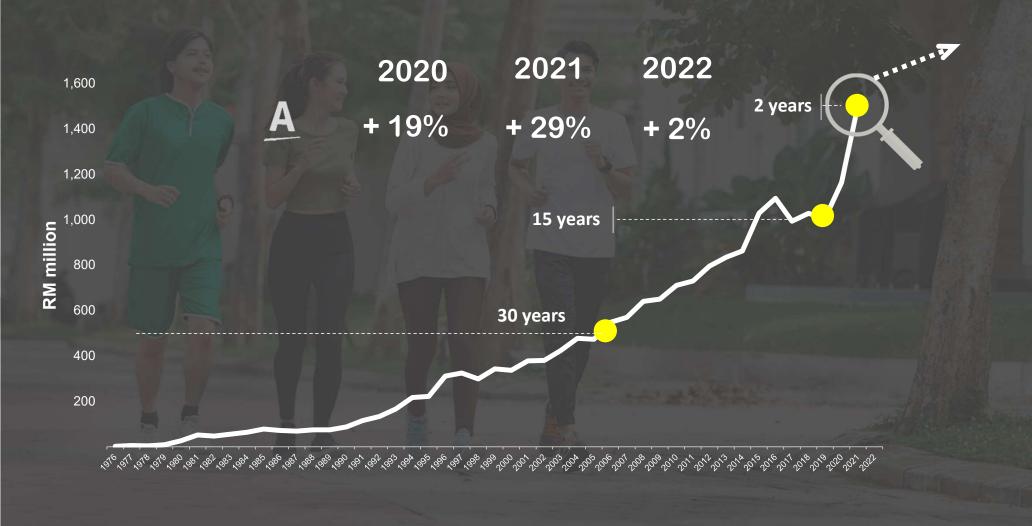

Higher sales driven by:

- Growth in buyer base;
- Strong demand for health and wellness & personal care products;
- New product launches (i.e. Modern Herbal Nutrition, XS Ignite, Artistry Vitamin C+HA3 serum etc) and
- Price increase in the health & wellness, catalog, personal & homecare products.







#### **Profit Before Tax**

The significant increase in PBT (107.3%) is mainly attributable to:

- Sales growth;
- · Price increase; and
- Normalisation of ABO sales incentives



#### **Dividend Payout**

- ✓ Dividend policy: Dividend payout ratio of no less than 80% of current year's net earnings
- √ The Group's dividend payout in 2022:
- Total dividend: **38.0 sen** (2021: 24.0 sen)
  Dividend payout: **RM62.5mil** (2021: RM39.5mil)



### Stable and Sustainable Growth for 47+ years



#### **New Sign Up**

#### **Happy Loyal Customers**



**Media Briefing – March 2023** 



#### **Buyer Growth**



**Media Briefing – March 2023** 



2022

Landfill Reduction 76% Recycle Rate Enhanced Recycling Programs

2023

Recycled Packaging
Carton & Air Pillow



Sustainable Energy Investment

Water Conservation
Low Flow Faucet & Toilet



Go Green
Sustainability
Programs

Electric Vehicle Charging

Digital Pick List
2M+ Sheets of Paper



Plastic Bag Removal





#### **2022 NEW PRODUCTS & BUNDLES**















**Botanical Beverage Series** 

Cranberry Fruit Drink

XS Ignite

BodyKey Start-Up Pack

Nutrilite Seize The Day Kit

Nutrilite 24/7 Health Guard Kit















Plant to Table by Nutrilite

Vitamin C+HA3 Daily Serum

Collagen Capsule

Semi Matte Color Lipstick

BUY