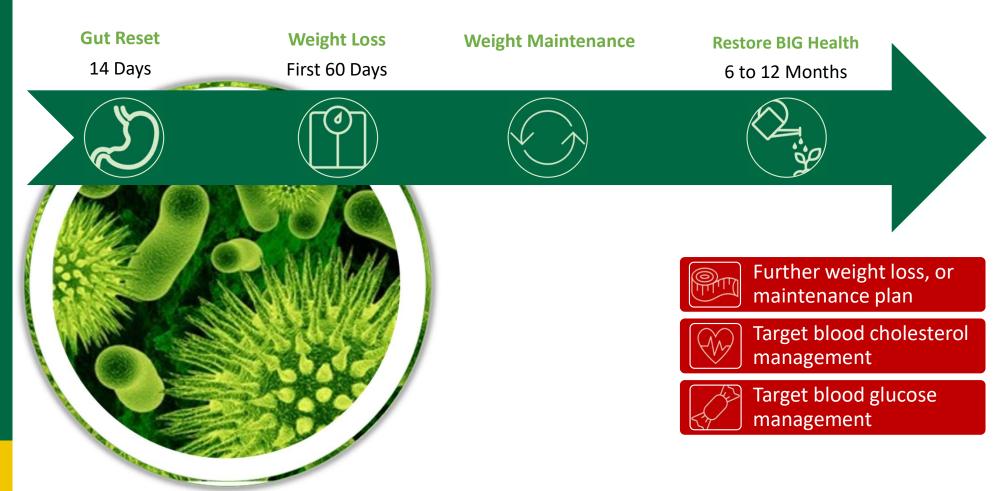

0% of

adults in Malaysia have diabetes...



# Nutrilite: 90<sup>th</sup> Year Anniversary







**NUTRILITE** 





## Importance of GUT MicroBIOME



Gut health can be defined as a state of well-being and absence of gastro-intestinal distress (1). It is determined by numerous factors and largely by the gut microbiota. Gut Microbiota Mouth Trillions Oesophagus of microorganisms live inside the gut! (2) Liver Stomach **Pancreas** Gallblader The gut microbiota includes bacteria, viruses and non pathogenic fungi. It plays a key role in digestive, metabolic, immune and neurological functions. (4,15) of the body's microbiota is found Small intestine in the gut (3) Large intestine Rectum













# MicroBIOME vs. Genetics, Diet, Exercise







#### Restore BIG HEALTH – Gaya Hidup SIHAT





#### **Start from WEIGHT MGMT:**

Purchase of BODYKEY Jump Start Kit, PWP two basic health screening checks RM100







#### bodykey A Successful and Sustainable **Healthy Weight Program**











Amway



Agenda Nasional Malaysia Sihat (ANMS) adalah pakej SIHAT SEPANJANG HAYAT bagi MANFAAT rakyat melalui pembudayaan hidup sihat dan kelestarian persekitaran yang menyokong hidup sihat

Amway is not "Soap & Hope"...

Amway is "HEALTH & WEALTH"



# Committed to be the recognized leader in Health & Wellness























# THANK YOU Amway