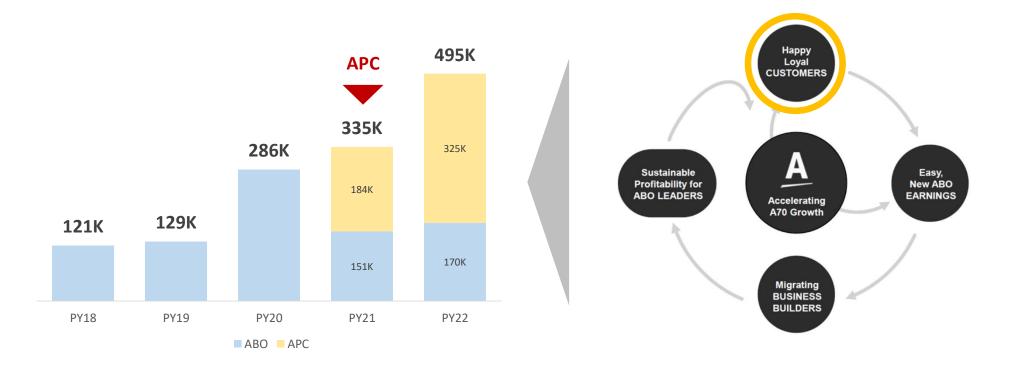

ng demand for health and wellness & personal care products;
- New product launches (i.e. Modern Herbal Nutrition, XS Ignite, Artistry Vitamin C+HA3 serum etc) and
- Price increase in the health & wellness, catalog, personal & homecare products.







#### **Profit Before Tax**

The significant increase in PBT (107.3%) is mainly attributable to:

- Sales growth;
- · Price increase; and
- Normalisation of ABO sales incentives



#### **Dividend Payout**

- ✓ Dividend policy: Dividend payout ratio of no less than 80% of current year's net earnings
- √ The Group's dividend payout in 2022:
- Total dividend: **38.0 sen** (2021: 24.0 sen)
  Dividend payout: **RM62.5mil** (2021: RM39.5mil)



### Stable and Sustainable Growth for 47+ years



#### **New Sign Up**

#### **Happy Loyal Customers**



**Media Briefing – March 2023** 



#### **Buyer Growth**



**Media Briefing – March 2023** 



2022

Landfill Reduction 76% Recycle Rate Enhanced Recycling Programs

2023

Recycled Packaging
Carton & Air Pillow



Sustainable Energy Investment

Water Conservation
Low Flow Faucet & Toilet



Go Green
Sustainability
Programs

Electric Vehicle Charging

Digital Pick List
2M+ Sheets of Paper



Plastic Bag Removal





#### **2022 NEW PRODUCTS & BUNDLES**















**Botanical Beverage Series** 

Cranberry Fruit Drink

XS Ignite

BodyKey Start-Up Pack

Nutrilite Seize The Day Kit

Nutrilite 24/7 Health Guard Kit















Plant to Table by Nutrilite

Vitamin C+HA3 Daily Serum

Collagen Capsule

Semi Matte Color Lipstick

BUY NOW, PAY LATER **ARTISTRY 5-Day Solutions** 

**ARTISTR