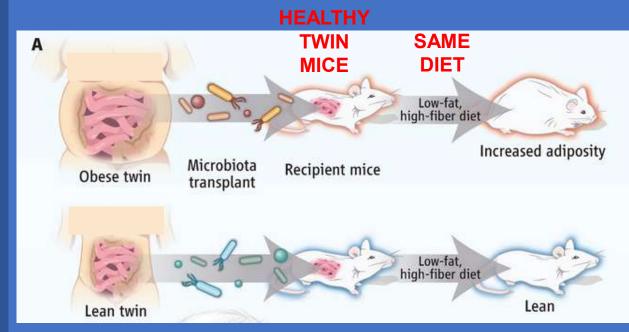

ts in Malaysia have high blood pressure...



>20% of

adults in Malaysia have diabetes...



# Nutrilite: 90<sup>th</sup> Year Anniversary







**NUTRILITE** 





## Importance of GUT MicroBIOME



Gut health can be defined as a state of well-being and absence of gastro-intestinal distress (1). It is determined by numerous factors and largely by the gut microbiota. Gut Microbiota Mouth Trillions Oesophagus of microorganisms live inside the gut! (2) Liver Stomach **Pancreas** Gallblader The gut microbiota includes bacteria, viruses and non pathogenic fungi. It plays a key role in digestive, metabolic, immune and neurological functions. (4,15) of the body's microbiota is found Small intestine in the gut (3) Large intestine Rectum













# MicroBIOME vs. Genetics, Diet, Exercise







#### Restore BIG HEALTH – Gaya Hidup SIHAT





#### **Start from WEIGHT MGMT:**

Purchase of BODYKEY Jump Start Kit, PWP two basic health screening checks RM100







#### bodykey A Successful and Sustainable **Healthy Weight Program**











Amway



Agenda Nasional Malaysia Sihat (ANMS) adalah pakej SIHAT SEPANJANG HAYAT bagi MANFAAT rakyat melalui pembudayaan hidup sihat dan kelestarian persekitaran yang menyokong hidup sihat

Amway is not "Soap & Hope"...

Amway is "HEALTH & WEALTH"



# Committed to be the recognized leader in Health & Wellness























# THANK YOU Amway