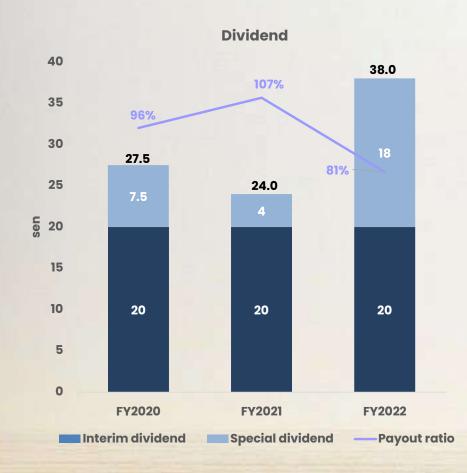

#### **Dividend Payout**

- ✓ Dividend policy: Dividend payout ratio of no less than 80% of current year's net earnings
- √ The Group's dividend payout in 2022:
- Total dividend: **38.0 sen** (2021: 24.0 sen)
  Dividend payout: **RM62.5mil** (2021: RM39.5mil)