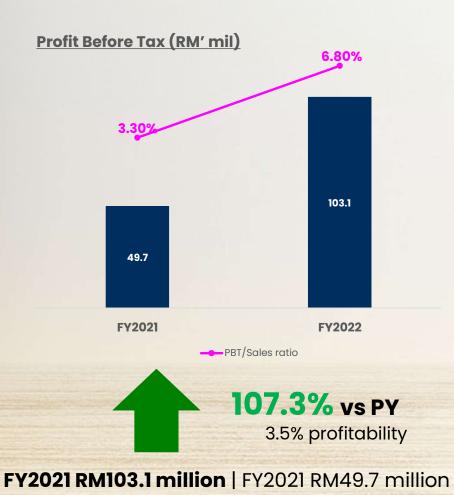

#### **Profit Before Tax**

The significant increase in PBT (107.3%) is mainly attributable to:

- Sales growth;
- · Price increase; and
- Normalisation of ABO sales incentives