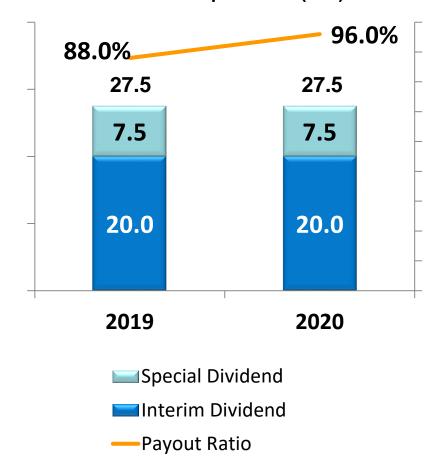

# Dividend

#### Net Dividend per share (sen)

- ✓ Dividend policy: Dividend payout ratio of no less than 80% of current year net earnings.
- $\checkmark$  The Group has a higher dividend payout in 2020
  - Total dividend

- : 27.5 sen (2019: 27.5 sen)
- Dividend payout
- : RM45.2mil (2019: RM45.2mil)