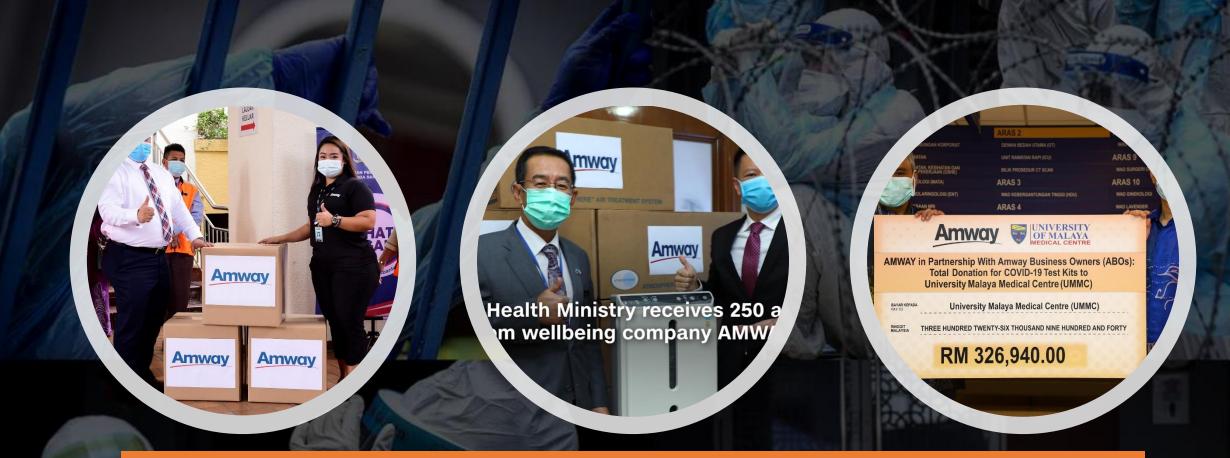

### **RM2.6M** in SUPPORT to Hospitals, Patients, & Families...

- RM2M donated in air purifiers to MoH hospitals
- RM300K for purchase of COVID test kits
- RM260K to Sabah hospitals to purchase PPE
- RM77K food aid & Nutrilite to impacted communities/families