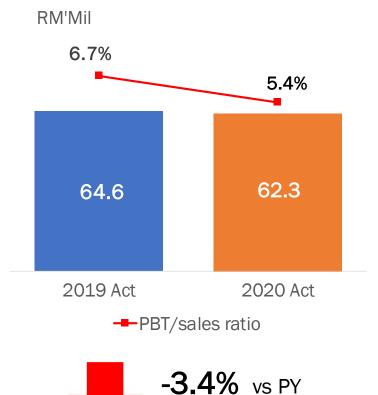

# **PBT Performance Review**

### -1.3% profitability

#### PBT is lower by 3.4%

New incentives plan resulted in higher ABO incentives

which partially mitigated by :

- $\checkmark\,$  Higher sales and
- ✓ one off gain on disposal of properties (RM5.7mil)