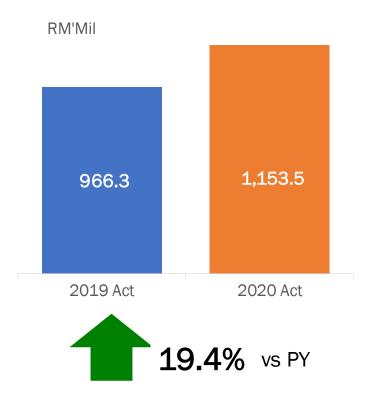

# **Sales Performance Review**

Higher sales driven by:

- ✓ Higher demand for immunity boosting supplements, new product launches and home appliances amid COVID-19; and
- ✓ Favourable response towards marketing promotions and various initiatives to support ABOs.