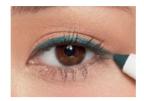

Draw a line with the **Kajal Eyeliner** (Emerald Garden). The key is to draw the upper part of the eyelid thickly and thinly around the corner of the eyes.

After applying the **Mascara Base Primer** on the upper eyelashes from base to tip, apply a coat or two of the **3-in-1 Mascara**. For the final touch, curl the middle part of the upper eyelashes to emphasise the iris.