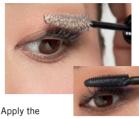

Mascara Base
Primer to the entire upper
eyelash. Then layer it with the
3-in-1 Mascara.

Apply Colour 5 from the **On-The-Go Palette** (Golden Realm) along the cheekbone at a slightly sharp angle using a cheek brush.

## **Volume UP**

Enhance the glow of your eyes instantly with this mascara base!

The coloured base makes it easy to see where you have painted for more precise application.

123038 Mascara Base Primer

Apply the Mascara Base Primer from the base to tip of eyelashes in a combing-like motion.

The order of application should be divided into 3 parts starting with

- the middle
- → eye inner corner
- → eye corner

After applying the base, finish with the **3-in-1 Mascara** to create the eyes you desire!