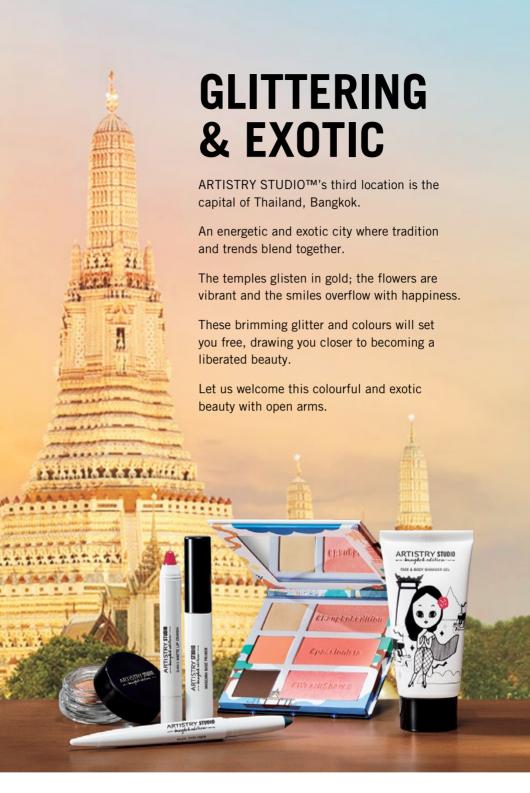

# ARTISTRY STUDIO —bangkok edition—

Bangkok Edition Artist Nuarothon and Pathorida Burasahnson

# Bringing out unexpected smiles of happiness

ARTISTRY STUDIO is inspired by some of the most exciting and attractive cities around the world.

The evocative Bangkok Edition package was designed by two sisters named Nuarothon and Pathorida. The two heads of Bangkok-based Pangunal Studio were both leading Louis Vuitton's opening events and the creative direction of companies such as IKEA, Kleenex, Converse and Coca-Cola (Thailand).