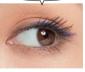

# **EXOTIC SWEET**

Apply the **Shimmering Cream Eye Shadow** (Gold
Crush) on the entire eyelid
with your finger. Apply Colour

from the **On-The-Go Palette**(Golden Realm) on two-thirds
of the lower eyelid with a
brush tip.

Draw a line with the **Kajal Eyeliner** (Emerald Garden). The key is to draw the upper part of the eyelid thickly and thinly around the corner of the eyes.

After applying the **Mascara Base Primer** on the upper eyelashes from base to tip, apply a coat or two of the **3-in-1 Mascara**. For the final touch, curl the middle part of the upper eyelashes to emphasise the iris.