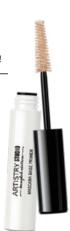

# **EXOTIC SWEET**

Apply the **Shimmering Cream Eye Shadow** (Gold
Crush) on the entire eyelid
with your finger. Apply Colour

from the **On-The-Go Palette**(Golden Realm) on two-thirds
of the lower eyelid with a
brush tip.

Draw a line with the **Kajal Eyeliner** (Emerald Garden). The key is to draw the upper part of the eyelid thickly and thinly around the corner of the eyes.

After applying the **Mascara Base Primer** on the upper eyelashes from base to tip, apply a coat or two of the **3-in-1 Mascara**. For the final touch, curl the middle part of the upper eyelashes to emphasise the iris.

Mix Colours 4 and 6 from the **On-The-Go Palette** (Golden Realm) with a cheek brush and apply it onto the apples of the cheeks.

Take some of the
2-in-1 Matte Lip
Crayon (Sunset
Goddess) on your
finger and dab
it all over your lips.