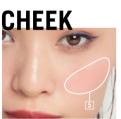

Mascara Base
Primer to the entire upper
eyelash. Then layer it with the
3-in-1 Mascara.

Apply Colour 5 from the **On-The-Go Palette** (Golden Realm) along the cheekbone at a slightly sharp angle using a cheek brush.

Mix Colours 5 and 6 from the On-The-Go Palette (Golden Realm) with a cheek brush and apply it on a slightly higher position on the cheeks for a sexy look. Apply a small amount of the Face & Body Shimmer Gel to the high part of the cheekbones with your fingers to create a 3D effect.

Mix Colours 4 and 6 from the **On-The-Go Palette** (Golden Realm) with a cheek brush and apply it onto the apples of the cheeks.

Take some of the
2-in-1 Matte Lip
Crayon (Sunset
Goddess) on your
finger and dab
it all over your lips.