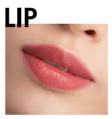

**2-in-1 Matte Lip Crayon** Ruby Goddess (123027)

Draw the outline of the lips with the **2-in-1 Matte Lip Crayon** (Ruby Goddess) and paint the insides. Blur the outline with a cotton swab for a natural 3D effect!