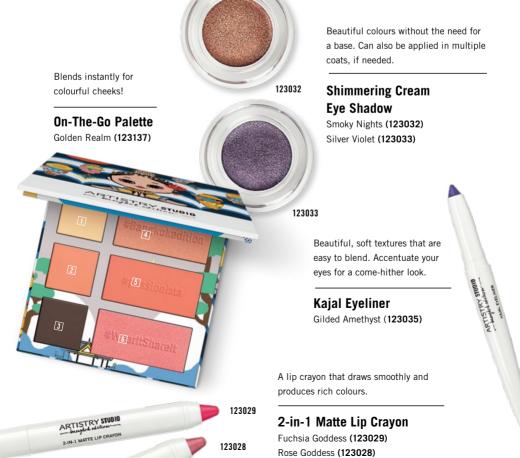

#### **On-The-Go Palette**

Golden Realm (123137)

A versatile 6-colour set that can be used as eyeshadow, highlighter and blusher. Diamond powder is added for extra glitter. Comes with a mirror that can also be used to fix your make-up.

#### **Shimmering Cream Eye Shadow**

Gold Crush (123031) Smoky Nights (123032) Silver Violet (23033)

A cream eyeshadow with a texture akin to lamé, sprinkled with jewel-like sparkles. No base is required, and the colours are as you see them and do not fade. Does not crumble easily and maintains a sheer glitter that lasts.

#### Kajal Eyeliner

Emerald Garden (123034) Gilded Amethyst (123035)

Creates different effects with rich colours. A multi-purpose eye pencil with a soft texture that can be used as an eyeliner, in-liner or eyeshadow. Contains mango seed oil and shea butter.

#### 2-in-1 Matte Lip Crayon

Rose Goddess (123025) Ruby Goddess (123026) Spice Goddess (123027) Sunset Goddess (123028) Fuchsia Goddess (123029)

A lip crayon with a creamy and soft texture that highlights a rich colour upon application. A twist-up type that makes it easy to draw lines. Featuring a hard-to-dry formula with long-lasting vivid colours.