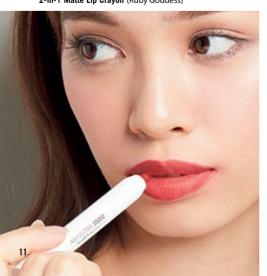

**2-in-1 Matte Lip Crayon** Ruby Goddess (123027)

Draw the outline of the lips with the **2-in-1 Matte Lip Crayon** (Ruby Goddess) and paint the insides. Blur the outline with a cotton swab for a natural 3D effect!