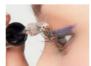

Mascara Base
Primer to the entire upper
eyelash. Then layer it with the
3-in-1 Mascara.

Apply Colour 5 from the **On-The-Go Palette** (Golden Realm) along the cheekbone at a slightly sharp angle using a cheek brush.

The order of application should be divided into 3 parts starting with

- the middle
- → eye inner corner
- → eye corner

After applying the base, finish with the **3-in-1 Mascara** to create the eyes you desire!