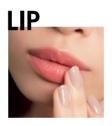

Draw the outline of the lips with the **2-in-1 Matte Lip Crayon** (Ruby Goddess) and paint the insides. Blur the outline with a cotton swab for a natural 3D effect!

Draw the outline of the lips with the 2-in-1 Matte Lip Crayon (Fuchsia Goddess). Apply the 2-in-1 Matte Lip Crayon (Rose Goddess) on the inner lips for a 3D effect.

Mix Colours 4 and 6 from the **On-The-Go Palette** (Golden Realm) with a cheek brush and apply it onto the apples of the cheeks.

Take some of the
2-in-1 Matte Lip
Crayon (Sunset
Goddess) on your
finger and dab
it all over your lips.

#### 2-in-1 Matte Lip Crayon

Rose Goddess (123025) Ruby Goddess (123026) Spice Goddess (123027) Sunset Goddess (123028) Fuchsia Goddess (123029)

A lip crayon with a creamy and soft texture that highlights a rich colour upon application. A twist-up type that makes it easy to draw lines. Featuring a hard-to-dry formula with long-lasting vivid colours.