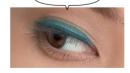

## Shimmer into the mysterious night with

# **EXOTIC SEXY**

Apply Shimmering Cream Eye Shadow (Smoky Nights) about two-thirds of the eyelid with your finger.

Apply Shimmering Cream Eye Shadow (Silver Violet) on the remaining one-third of the corner of the eye and lower eyelid with your finger.

Draw a line on the eyelid on one-third of the eye corner with the Kaial Eveliner (Gilded Amethyst) and blend into the eyeshadow with the brush tip.

After applying the Mascara Base Primer to the entire upper eyelashes, apply the 3-in-1 Mascara along the eye corner to volumise lashes.

Mix Colours 5 and 6 from the On-The-Go Palette (Golden Realm) with a cheek brush and apply it on a slightly higher position on the cheeks for a sexy look. Apply a small amount of the Face & Body Shimmer Gel to the high part of the cheekbones with your fingers to create a 3D effect.

Draw the outline of the lips with the 2-in-1 Matte Lip Crayon (Fuchsia Goddess). Apply the 2-in-1 Matte Lip Crayon (Rose Goddess) on the inner lips for a 3D effect.