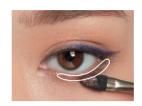

Draw a line on the eyelid on one-third of the eye corner with the Kaial Eveliner (Gilded Amethyst) and blend into the eyeshadow with the brush tip.

After applying the Mascara Base Primer to the entire upper eyelashes, apply the 3-in-1 Mascara along the eye corner to volumise lashes.

Draw a line with the **Kajal Eyeliner** (Emerald Garden). The key is to draw the upper part of the eyelid thickly and thinly around the corner of the eyes.

After applying the **Mascara Base Primer** on the upper eyelashes from base to tip, apply a coat or two of the **3-in-1 Mascara**. For the final touch, curl the middle part of the upper eyelashes to emphasise the iris.