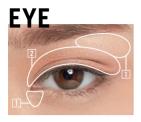

# **EXOTIC SPICY**

Apply Colour 2 from the On-The-Go Palette (Golden Realm) on the entire eyelid with a brush. Then apply Colour 1 two-thirds around the corner of the eye with your finger. Add a touch of Colour 1 under the inner corner of the eyes.

Draw a long line from the outer edges of the eye to the corner of the eye with the **Kajal Eyeliner** (Gilded Amethyst). Apply the **Shimmering Cream Eye Shadow** (Smoky Nights) on two-thirds of the lower eyelid with the brush tip.