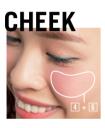

Mascara Base
Primer to the entire upper
eyelash. Then layer it with the
3-in-1 Mascara.

Apply Colour 5 from the **On-The-Go Palette** (Golden Realm) along the cheekbone at a slightly sharp angle using a cheek brush.

Mix Colours 5 and 6 from the On-The-Go Palette (Golden Realm) with a cheek brush and apply it on a slightly higher position on the cheeks for a sexy look. Apply a small amount of the Face & Body Shimmer Gel to the high part of the cheekbones with your fingers to create a 3D effect.

Mix Colours 4 and 6 from the **On-The-Go Palette** (Golden Realm) with a cheek brush and apply it onto the apples of the cheeks.

Take some of the
2-in-1 Matte Lip
Crayon (Sunset
Goddess) on your
finger and dab
it all over your lips.