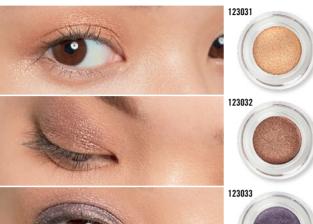

#### **Shimmering Cream Eye Shadow**

Gold Crush (123031) Smoky Nights (123032) Silver Violet (23033)

A cream eyeshadow with a texture akin to lamé, sprinkled with jewel-like sparkles. No base is required, and the colours are as you see them and do not fade. Does not crumble easily and maintains a sheer glitter that lasts.

#### Shimmering Cream Eye Shadow

Golden Crush (123031)

The best matte lipstick to create soft, supple lips.

2-in-1 Matte Lip Crayon

Sunset Goddess (123028)