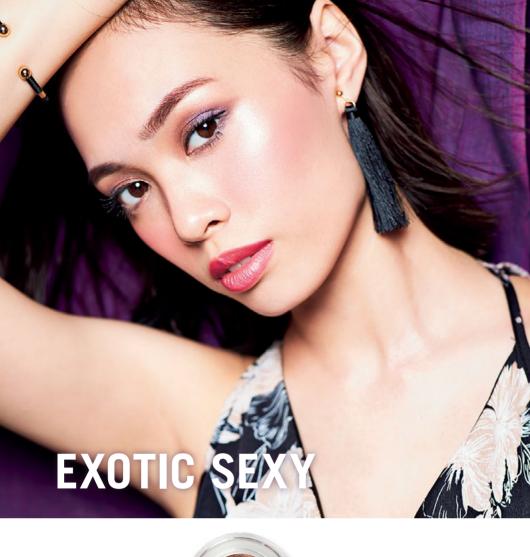

# **EXOTIC SEXY**

Apply Shimmering Cream Eye Shadow (Smoky Nights) about two-thirds of the eyelid with your finger.

Apply Shimmering Cream Eye Shadow (Silver Violet) on the remaining one-third of the corner of the eye and lower eyelid with your finger.

Draw a line on the eyelid on one-third of the eye corner with the Kaial Eveliner (Gilded Amethyst) and blend into the eyeshadow with the brush tip.

After applying the Mascara Base Primer to the entire upper eyelashes, apply the 3-in-1 Mascara along the eye corner to volumise lashes.

Mix Colours 5 and 6 from the On-The-Go Palette (Golden Realm) with a cheek brush and apply it on a slightly higher position on the cheeks for a sexy look. Apply a small amount of the Face & Body Shimmer Gel to the high part of the cheekbones with your fingers to create a 3D effect.

Draw the outline of the lips with the 2-in-1 Matte Lip Crayon (Fuchsia Goddess). Apply the 2-in-1 Matte Lip Crayon (Rose Goddess) on the inner lips for a 3D effect.