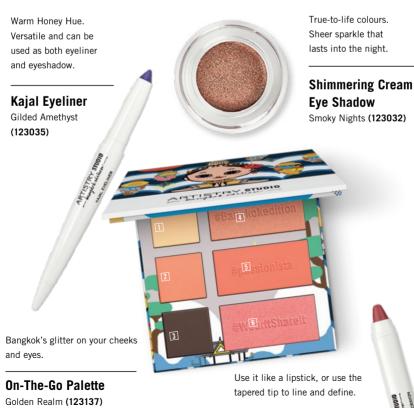

Draw a long line from the outer edges of the eye to the corner of the eye with the **Kajal Eyeliner** (Gilded Amethyst). Apply the **Shimmering Cream Eye Shadow** (Smoky Nights) on two-thirds of the lower eyelid with the brush tip.

### Kajal Eyeliner

Emerald Garden (123034)

Sheer beautiful colours without a base. For grown up yet cute eyes.

#### Kajal Eyeliner

Emerald Garden (123034) Gilded Amethyst (123035)

Creates different effects with rich colours. A multi-purpose eye pencil with a soft texture that can be used as an eyeliner, in-liner or eyeshadow. Contains mango seed oil and shea butter.

#### **On-The-Go Palette**

Golden Realm (123137)

A versatile 6-colour set that can be used as eyeshadow, highlighter and blusher. Diamond powder is added for extra glitter. Comes with a mirror that can also be used to fix your make-up.