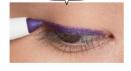

Draw a long line from the outer edges of the eye to the corner of the eye with the **Kajal Eyeliner** (Gilded Amethyst). Apply the **Shimmering Cream Eye Shadow** (Smoky Nights) on two-thirds of the lower eyelid with the brush tip.

Draw a line on the eyelid on one-third of the eye corner with the Kaial Eveliner (Gilded Amethyst) and blend into the eyeshadow with the brush tip.

After applying the Mascara Base Primer to the entire upper eyelashes, apply the 3-in-1 Mascara along the eye corner to volumise lashes.

Draw a line with the **Kajal Eyeliner** (Emerald Garden). The key is to draw the upper part of the eyelid thickly and thinly around the corner of the eyes.

After applying the **Mascara Base Primer** on the upper eyelashes from base to tip, apply a coat or two of the **3-in-1 Mascara**. For the final touch, curl the middle part of the upper eyelashes to emphasise the iris.

#### Kajal Eyeliner

Emerald Garden (123034) Gilded Amethyst (123035)

Creates different effects with rich colours. A multi-purpose eye pencil with a soft texture that can be used as an eyeliner, in-liner or eyeshadow. Contains mango seed oil and shea butter.