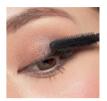

## **Volume UP**

Enhance the glow of your eyes instantly with this mascara base!

The coloured base makes it easy to see where you have painted for more precise application.

123038 Mascara Base Primer

Apply the Mascara Base Primer from the base to tip of eyelashes in a combing-like motion.

The order of application should be divided into 3 parts starting with

- the middle
- → eye inner corner
- → eye corner

After applying the base, finish with the **3-in-1 Mascara** to create the eyes you desire!