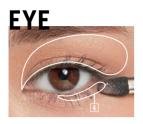

# **EXOTIC SWEET**

Apply the **Shimmering Cream Eye Shadow** (Gold
Crush) on the entire eyelid
with your finger. Apply Colour

from the **On-The-Go Palette**(Golden Realm) on two-thirds
of the lower eyelid with a
brush tip.