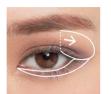

# **EXOTIC SPICY**

Apply Colour 2 from the On-The-Go Palette (Golden Realm) on the entire eyelid with a brush. Then apply Colour 1 two-thirds around the corner of the eye with your finger. Add a touch of Colour 1 under the inner corner of the eyes.

Draw a long line from the outer edges of the eye to the corner of the eye with the **Kajal Eyeliner** (Gilded Amethyst). Apply the **Shimmering Cream Eye Shadow** (Smoky Nights) on two-thirds of the lower eyelid with the brush tip.