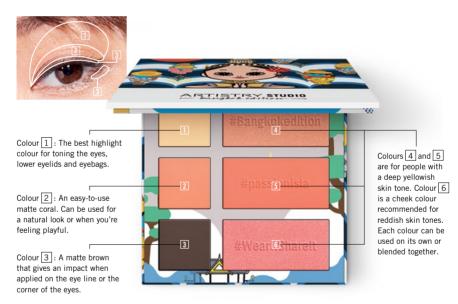

#### **On-The-Go Palette**

Golden Realm (123137)

A versatile 6-colour set that can be used as eyeshadow, highlighter and blusher. Diamond powder is added for extra glitter. Comes with a mirror that can also be used to fix your make-up.

#### [Level Up]

Simply by combining Colours ①, ② and ③ from the On-The-Go Palette in that order for the eyes, a beautiful gradation can be created!

This model is using the Face & Body Shimmer Gel (Minute coats on the raised cheekbones) 2-in-1 Matte Lip Crayon (Ruby Goddess)

#### 123037 Face & Body Shimmer Gel

Inspired by glittering nights in Bangkok, this highlighter can be used on both the face and body to bring out your exotic side. Can also be layered on top of make-up.