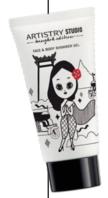

#### Shimmer On

Glittering gel for a sexy shine

Add a 3D glow, for a sexier you. Can also be used on a fully made-up face.

123037 Face & Body **Shimmer Gel** 

#### 123037 Face & Body Shimmer Gel

Inspired by glittering nights in Bangkok, this highlighter can be used on both the face and body to bring out your exotic side. Can also be layered on top of make-up.