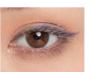

# **EXOTIC SEXY**

Apply Shimmering Cream Eye Shadow (Smoky Nights) about two-thirds of the eyelid with your finger.

Apply Shimmering Cream Eye Shadow (Silver Violet) on the remaining one-third of the corner of the eye and lower eyelid with your finger.

Draw a line on the eyelid on one-third of the eye corner with the Kaial Eveliner (Gilded Amethyst) and blend into the eyeshadow with the brush tip.

After applying the Mascara Base Primer to the entire upper eyelashes, apply the 3-in-1 Mascara along the eye corner to volumise lashes.