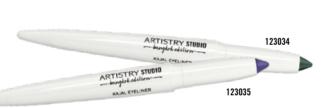

#### Kajal Eyeliner

Emerald Garden (123034) Gilded Amethyst (123035)

Creates different effects with rich colours. A multi-purpose eye pencil with a soft texture that can be used as an eyeliner, in-liner or eyeshadow. Contains mango seed oil and shea butter.

### Kajal Eyeliner

Emerald Garden (123034)

Sheer beautiful colours without a base. For grown up yet cute eyes.