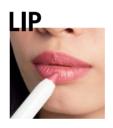

Draw the outline of the lips with the **2-in-1 Matte Lip Crayon** (Ruby Goddess) and paint the insides. Blur the outline with a cotton swab for a natural 3D effect!

Draw the outline of the lips with the 2-in-1 Matte Lip Crayon (Fuchsia Goddess). Apply the 2-in-1 Matte Lip Crayon (Rose Goddess) on the inner lips for a 3D effect.

Mix Colours 4 and 6 from the **On-The-Go Palette** (Golden Realm) with a cheek brush and apply it onto the apples of the cheeks.

Take some of the
2-in-1 Matte Lip
Crayon (Sunset
Goddess) on your
finger and dab
it all over your lips.