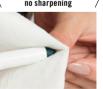

## Twist-up type that requires no sharpening

If you want to make the core thinner, draw out the lead, wrap the core with a tissue and adjust the tip of the core gently while twisting the shaft section of the eye pencil.