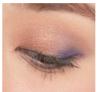

# **EXOTIC SEXY**

Apply Shimmering Cream Eye Shadow (Smoky Nights) about two-thirds of the eyelid with your finger.

Apply Shimmering Cream Eye Shadow (Silver Violet) on the remaining one-third of the corner of the eye and lower eyelid with your finger.

Draw a line on the eyelid on one-third of the eye corner with the Kaial Eveliner (Gilded Amethyst) and blend into the eyeshadow with the brush tip.

After applying the Mascara Base Primer to the entire upper eyelashes, apply the 3-in-1 Mascara along the eye corner to volumise lashes.

Mix Colours 5 and 6 from the On-The-Go Palette (Golden Realm) with a cheek brush and apply it on a slightly higher position on the cheeks for a sexy look. Apply a small amount of the Face & Body Shimmer Gel to the high part of the cheekbones with your fingers to create a 3D effect.

Draw the outline of the lips with the 2-in-1 Matte Lip Crayon (Fuchsia Goddess). Apply the 2-in-1 Matte Lip Crayon (Rose Goddess) on the inner lips for a 3D effect.