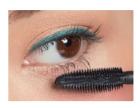

Mascara Base
Primer to the entire upper
eyelash. Then layer it with the
3-in-1 Mascara.

Apply Colour 5 from the **On-The-Go Palette** (Golden Realm) along the cheekbone at a slightly sharp angle using a cheek brush.

## **Volume UP**

Enhance the glow of your eyes instantly with this mascara base!

The coloured base makes it easy to see where you have painted for more precise application.

123038 Mascara Base Primer

Apply the Mascara Base Primer from the base to tip of eyelashes in a combing-like motion.

The order of application should be divided into 3 parts starting with

- the middle
- → eye inner corner
- → eye corner

After applying the base, finish with the **3-in-1 Mascara** to create the eyes you desire!

Draw a line on the eyelid on one-third of the eye corner with the Kaial Eveliner (Gilded Amethyst) and blend into the eyeshadow with the brush tip.

After applying the Mascara Base Primer to the entire upper eyelashes, apply the 3-in-1 Mascara along the eye corner to volumise lashes.

Draw a line with the **Kajal Eyeliner** (Emerald Garden). The key is to draw the upper part of the eyelid thickly and thinly around the corner of the eyes.

After applying the **Mascara Base Primer** on the upper eyelashes from base to tip, apply a coat or two of the **3-in-1 Mascara**. For the final touch, curl the middle part of the upper eyelashes to emphasise the iris.

#### 123038 Mascara Base Primer

Apart from caring for your eyelashes, it also volumises them. Coloured base prevents uneven coating and coats eyelashes strand by strand.

\* Compared to using the 3-in-1 Mascara own its own.