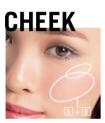

Mix Colours 4 and 6 from the **On-The-Go Palette** (Golden Realm) with a cheek brush and apply it onto the apples of the cheeks.

Take some of the
2-in-1 Matte Lip
Crayon (Sunset
Goddess) on your
finger and dab
it all over your lips.