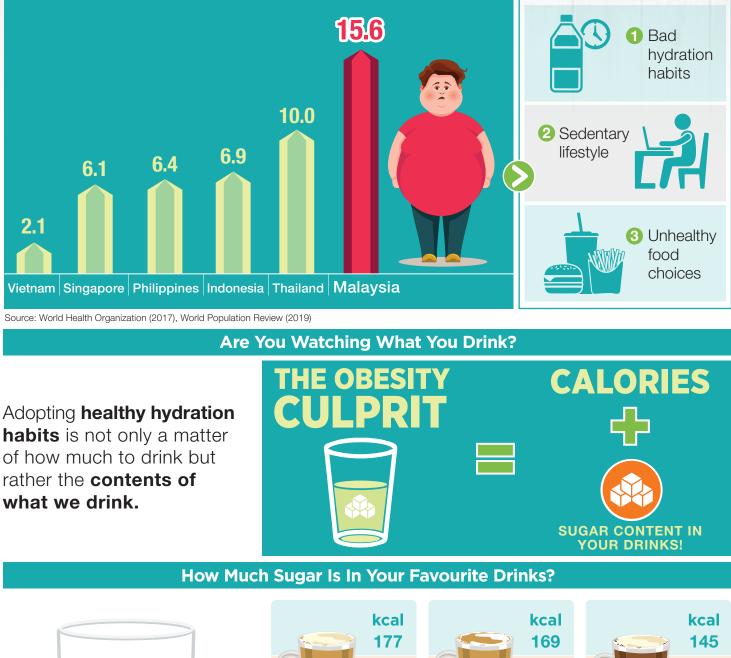

## HEY, GUESS WHICH COUNTRY IS THE FATTEST?

## Malaysia! We are the most obese nation in Southeast Asia.

Obesity prevalence (%) for adults (18 years old and above)

References: Nutrition Composition Database, Malaysia; Energy and Nutrient Composition of Foods, Singapore; Healthworks.my, EIC 'Tackling Obesity in Asean', Healthline.com and myfitnesspal.com Note: Sugar and calorie content may differ according to drink recipes.