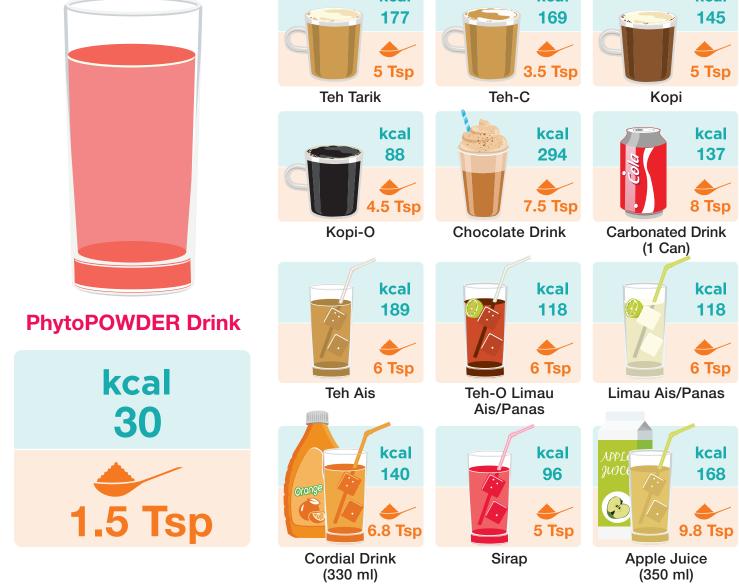

## Malaysia! We are the most obese nation in Southeast Asia.

Obesity prevalence (%) for adults (18 years old and above)

References: Nutrition Composition Database, Malaysia; Energy and Nutrient Composition of Foods, Singapore; Healthworks.my, EIC 'Tackling Obesity in Asean', Healthline.com and myfitnesspal.com Note: Sugar and calorie content may differ according to drink recipes.