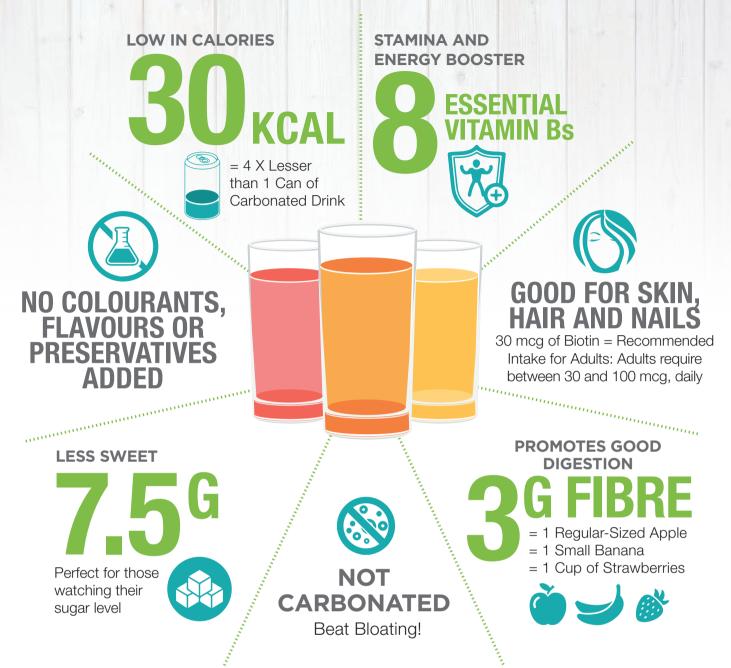

## **BOOST YOUR H<sub>2</sub>O WITH PHYTO!**

## Nutrilite<sup>™</sup> PhytoPOWDER<sup>™</sup> Beverage Crystals

| Preserve Your Electrolytes<br>ORANGE       | Refreshing Botanical Blend<br>LEMON       | Support Your Immune System CHERRY                   |
|--------------------------------------------|-------------------------------------------|-----------------------------------------------------|
| Potassium and Sodium<br>Boosts electrolyte | Super fruit blend                         | Zinc and 8 B vitamins<br>C Extra body defence boost |
| replenishment                              | 🗘 Pineapple 🛛 🗘 Sea buckthorn             | Acerola cherries                                    |
| Red Orange Complex™                        | Vitamin C and 8 B vitamins C Added energy | Great source of vitamin C                           |